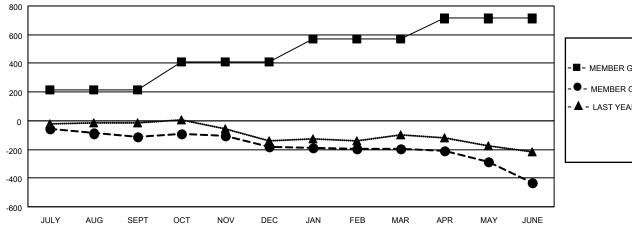

#### GOALS AND ACTUAL MEMBERS CUMULATIVE

| - 🔳 – | MEMBER | <b>GROWTH</b> | NET | GOAL |
|-------|--------|---------------|-----|------|

- MEMBER GROWTH ACTUAL

▲ - LAST YEAR MEMBERSHIP ACTUAL

| DROPPED CLUBS: 10 |       | 218 CLUBS OF 369 ADDED 1 OR<br>MORE NEW MEMBERS | GENDER DISTRIBUTION               |                |
|-------------------|-------|-------------------------------------------------|-----------------------------------|----------------|
|                   |       |                                                 | MALE                              | 6,651 (68.56%) |
|                   |       |                                                 | FEMALE                            | 3,037 (31.31%) |
| DROPPED MEMBERS   |       |                                                 | NON BINARY                        | 0 (0.00%)      |
| DECEASED          | 197   |                                                 | PREFER NOT TO ANSWER              | 13 (0.13%)     |
| CLUB CANCELLED    | 22    |                                                 | TOTAL FAMILY UNIT MEMBERO         | 2.004          |
| OTHER             | 1,008 | CLICK HERE FOR CUMULATIVE                       | TOTAL FAMILY UNIT MEMBERS 2,0     |                |
| TOTAL             | 1,227 | MEMBERSHIP DATA                                 | FAMILY MEMBERS PAYING HAL<br>DUES | F 1,020        |

| Members               |                                                       |                                                                                  |  |  |  |  |  |  |
|-----------------------|-------------------------------------------------------|----------------------------------------------------------------------------------|--|--|--|--|--|--|
| RESULTS FOR 2022-2023 |                                                       |                                                                                  |  |  |  |  |  |  |
| MEMBER GROWTH NET     | MEMBER GROWTH                                         | DROPPED                                                                          |  |  |  |  |  |  |
| GOAL                  | GOAL ACTUAL                                           |                                                                                  |  |  |  |  |  |  |
| -DT 215               | 1/11                                                  | (including transfers)<br>240                                                     |  |  |  |  |  |  |
| _F I                  |                                                       |                                                                                  |  |  |  |  |  |  |
| C 196                 | 242                                                   | 293                                                                              |  |  |  |  |  |  |
| ₹ 160                 | 233                                                   | 216                                                                              |  |  |  |  |  |  |
| NE 142                | 273                                                   | 478                                                                              |  |  |  |  |  |  |
|                       | RESULTS F MEMBER GROWTH NET GOAL  EPT 215 C 196 R 160 | RESULTS FOR 2022-2023  MEMBER GROWTH NET GOAL  EPT 215 141  C 196 242  R 160 233 |  |  |  |  |  |  |