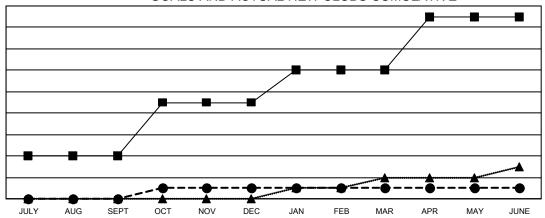

### GOALS AND ACTUAL NEW CLUBS CUMULATIVE

■ - CURRENT YEAR GOALS FOR NEW CLUBS

- ■ - CURRENT YEAR ACTUAL NEW CLUBS

▲ - LAST YEAR ACTUAL NEW CLUBS

# Multiple District 13

**LOCATION: OHIO** 

| Clubs                 |               |           |               |  |  |  |  |
|-----------------------|---------------|-----------|---------------|--|--|--|--|
| RESULTS FOR 2022-2023 |               |           |               |  |  |  |  |
| QUARTER               | NEW CLUB GOAL | NEW CLUBS | DROPPED CLUBS |  |  |  |  |
| JULY/AUG/SEPT         | 4             | 0         | 2             |  |  |  |  |
| OCT/NOV/DEC           | 5             | 1         | 0             |  |  |  |  |
| JAN/FEB/MAR           | 3             | 0         | 2             |  |  |  |  |
| APR/MAY/JUNE          | 5             | 0         | 6             |  |  |  |  |